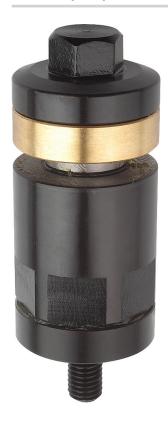

#### **Version:**

Clamping bolt, hardened and black oxidised. Clamping ring, bright.

The intermediate plate prevents damage to the machine table, as well as shifting during tightening. The brass clamping ring prevents impressions on the workpiece.