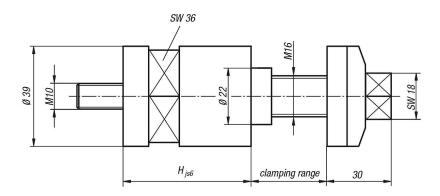

#### Note:

The clamping bolts can be fixed to the machine table directly with T-slot nuts. Clamping parallel to the table is guaranteed by low tolerance classes (js6) for the height.

The clamping range is 8-40 mm. Clamping screws for the ranges 40-67 and 65-87 mm are also available.

#### **Overview of items**

| Order No. | Н   | Clamp range |
|-----------|-----|-------------|
| K1232.050 | 50  | 8-40        |
| K1232.100 | 100 | 8-40        |