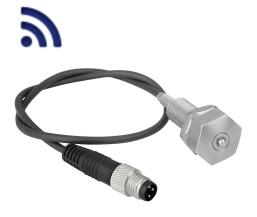

## Stops adjustable, with end position feedback



#### Item description/product images



### **Description**

#### Material:

Screw and plunger stainless steel 1.4301. Guide bush stainless steel 1.4112. Sensor housing stainless steel.

#### Note:

The assured switch distance is achieved when the plunger is flush with the stop face of the guide bush. The sensor is supplied unassembled.

Installation recommendation: Glue in using e.g. Loctite 638.

Cable length: 0.3 metre.

Important: Screw the sensor in as far as it will go!

#### Safety:

End position feedback stops are not suitable for personal protection.

#### **Drawing reference:**

5) LED-indicator

BN = brown

BK = black

BU = blue

# Stops adjustable, with end position feedback



## **Drawings**





## **Overview of items**

## Stops, adjustable, with end position feedback

| Order No.    | Size | В  | D   | D1 | Н