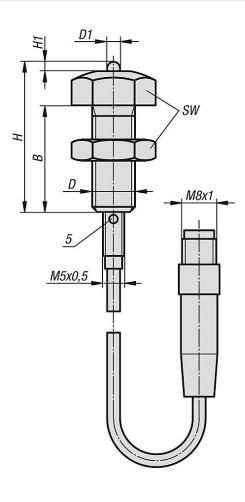

## **Drawings**

## Stops, adjustable, with end position feedback

| Order No.    | Size | В  | D   | D1 | Н    | H1 | SW |
|--------------|------|----|-----|----|------|----|----|
| K0581.080352 | 1    | 25 | M8  | 3  | 35,2 | 2  | 13 |
| K0581.100352 | 2    | 25 | M10 | 3  | 35,2 | 2  | 17 |
| K0581.120352 | 3    | 25 | M12 | 3  | 35,2 | 2  | 19 |