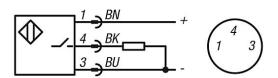

#### **Drawing reference:**

5) LED-indicator

BN = brown

BK = black

BU = blue