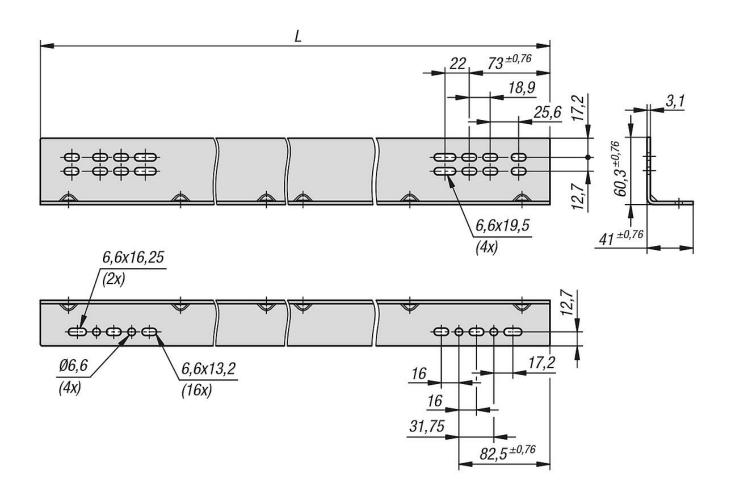

#### **Drawings**

# Mounting bracket, steel, for telescopic slides

## Mounting bracket, steel, for telescopic slides

| Order No.  | L   | Packaging type   |
|------------|-----|------------------|
| K2093.0305 | 305 | 1 piece = 1 pair |
| K2093.0406 | 406 | 1 piece = 1 pair |
| K2093.0559 | 559 | 1 piece = 1 pair |
| K2093.0711 | 711 | 1 piece = 1 pair |