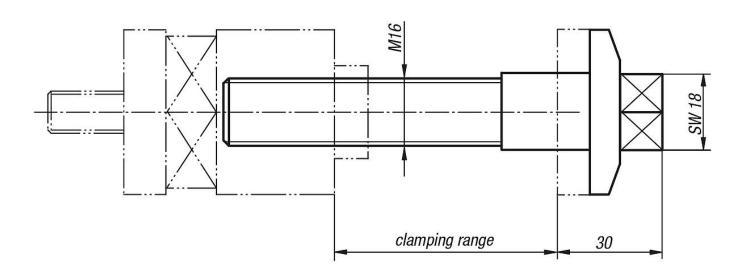

#### Note:

The clamping bolts can be fixed to the machine table directly with T-slot nuts. Clamping parallel to the table is guaranteed by low tolerance classes (js6) for the height.

The clamping range is 8 - 40 mm. Clamping screws for the ranges 40 - 67 and 65 - 87 mm are also available.

## **Overview of items**

| Order No.  | Clamp range |
|------------|-------------|
| K1232.4067 | 40-67       |
| K1232.6587 | 65-87       |

**Clamping screws** 

**Overview of items** 