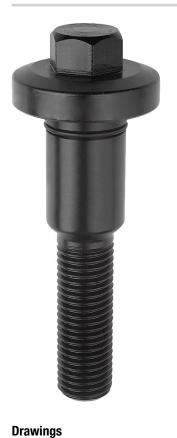

#### Material:

Clamping screw carbon steel. Clamping ring brass.

# Version:

Clamping screw, black oxidised. Clamping ring, bright.

The intermediate plate prevents damage to the machine table, as well as shifting during tightening. The brass clamping ring prevents impressions on the workpiece.