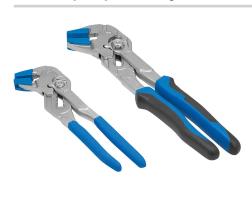

# Pliers wrench with protective jaws

## Description

Material: Carbon steel.

#### Supplied with:

Pliers wrench including 4 protective jaws.