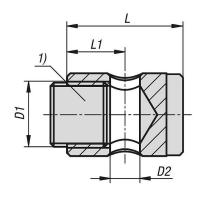

#### **Drawing reference:**

1) grub screw

### **Drawings**

# Screw nipples locked with grub screw

| Order No.      | Main<br>material | Surface finish<br>body | D | D1 | D2  | L | L1  |
|----------------|------------------|------------------------|---|----|-----|---|-----|
| K2027.03180507 | brass            | nickel-plated          | 5 | M4 | 1,8 | 7 | 3,5 |