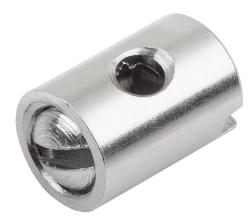

# Screw nipples locked with grub screw



#### Item description/product images



# **Description**

#### **Material:**

Brass.

## **Version:**

nickel-plated.

#### Note

The screw nipple is a replacement part for the indexing plungers with remote actuation K1502.

#### **Accessory:**

Wire cable with ball K2023.

Traction sleeve with inner tube K2024.

End sleeve K2025

Setscrew K2026.

Hex nut K0700.

#### **Drawing reference:**

1) grub screw

### **Drawings**





#### **Overview of items**

# Screw nipples locked with grub screw

| Order No.      | Main<br>material | Surface finish<br>body | D | D1 | D2  | L | L1  |
|----------------|------------------|------------------------|---|----|-----|---|-----|
| K2027.03180507 | brass            | nickel-plated          | 5 | M4 | 1,8 | 7 | 3,5 |