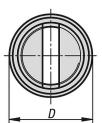

### **Drawings**

# Screw nipples locked with grub screw

| Order No.      | Main<br>material | Surface finish<br>body | D | D1 | D2  | L | L1  |
|----------------|------------------|------------------------|---|----|-----|---|-----|
| K2027.03180507 | brass            | nickel-plated          | 5 | M4 | 1,8 | 7 | 3,5 |