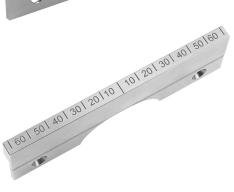

#### Item description/product images

#### **Version:**

 $Hardened, \ bright.$ 

Laser marked scale.

Clamping surface carbide coated.