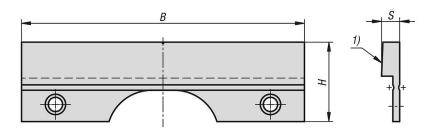

#### **Drawing reference:**

1) Clamping surface carbide coated

## Jaw plates smooth, carbide-coated

| Order No.  | В   | Н  | S   |
|------------|-----|----|-----|
| K1557.0900 | 90  | 35 | 8   |
| K1557.1250 | 125 | 35 | 8,5 |