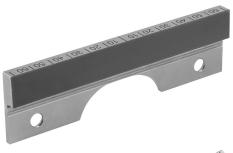

#### Item description/product images

#### **Product description:**

The smooth jaw plates are used for pull-down clamping of pre-machined and ground workpiece surfaces.

#### **Version:**

 $Hardened, \ bright.$ 

Laser marked scale.

Clamping surface carbide coated.