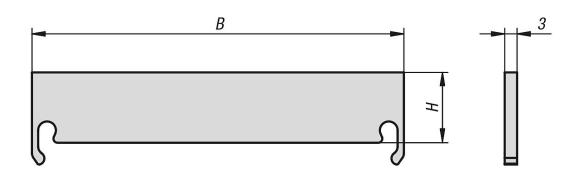

### **Drawings**

#### **Overview of items**

| Order No.     | В  | Н  |
|---------------|----|----|
| K0974.0900312 | 90 | 12 |
| K0974.0900317 | 90 | 17 |
|               |    |    |

## Overview of items

| Order No.     | В   | Н  |
|---------------|-----|----|
| K0974.1250312 | 125 | 12 |
| K0974.1250317 | 125 | 17 |