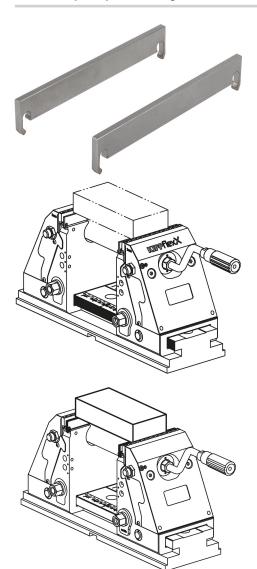

## Seating ledges to clip on

#### Item description/product images

#### Note:

The seating ledges are suitable for adjusting the clamping depth of the workpiece on the compact 5-axis clamping system/ KIPPflexX.

The 12 mm version does not interfere with the positive-down effect.

By the 17 mm version, the positive-down force is reduced but causes less edge deformation.

Supplied in pairs.

#### Accessory:

for K0973, K1555