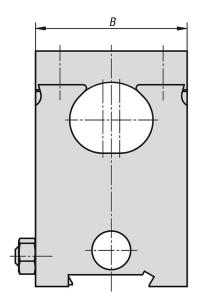

## **Drawings**

## Centre jaws, 5-axis clamping system compact

| Order No.     | В   | weight<br>kg |
|---------------|-----|--------------|
| K0987.0901500 | 90  | 3,38         |
| K0987.1251500 | 125 | 5,1          |