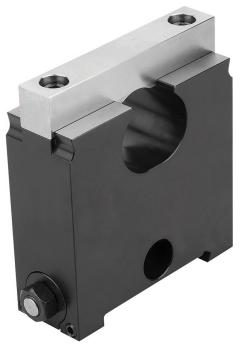

## Centre jaws 5-axis clamping system compact

## **Description**

#### Note:

Centre jaws are used to clamp 2 workpieces simultaneously.

The centre jaws can be moved to suit the size of the workpiece. 2 different sized workpiece can be clamped.

© HEINRICH KIPP WERK GmbH & Co. KG