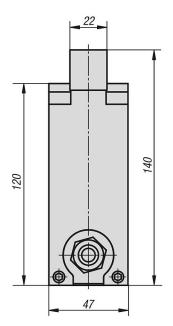

## **Drawings**

## Centre jaws, 5-axis clamping system compact

| Order No.     | В   | weight<br>kg |
|---------------|-----|--------------|
| K0987.0901500 | 90  | 3,38         |
| K0987.1251500 | 125 | 5,1          |