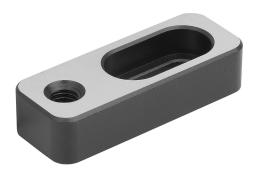

#### Item description/product images

#### Note:

Workpieces can be positioned laterally using the workpiece stops for multi-clamping systems.

#### **Application:**

The end stop can be mounted laterally on both surfaces of the fixed jaws.

#### **Advantages**:

Flexible adjustment with the elongated hole.