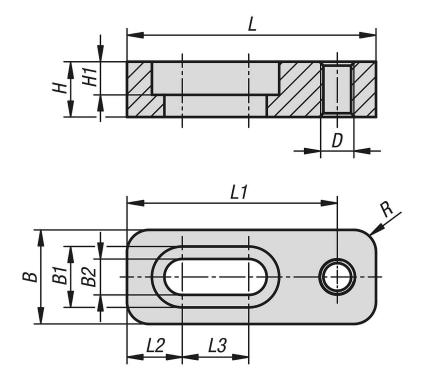

#### **Drawings**

### Workpiece stops for multi-clamping system

| Order No.   | suitable for<br>system width | L  | В  | Н  | L1 | L2   | L3 | B1 | B2  | H1  | R | D<br>Internal<br>thread |
|-------------|------------------------------|----|----|----|----|------|----|----|-----|-----|---|-------------------------|
| K1755.05045 | 50                           | 45 | 17 | 10 | 38 | 10   | 12 | 11 | 6,5 | 6   | 4 | M6                      |
| K1755.07250 | 72                           | 50 | 17 | 10 | 43 | 10   | 12 | 11 | 6,5 | 6   | 4 | M6                      |
| K1755.10055 | 100                          | 55 | 25 | 15 | 45 | 11,5 | 16 | 14 | 9   | 8,5 | 5 | M8                      |