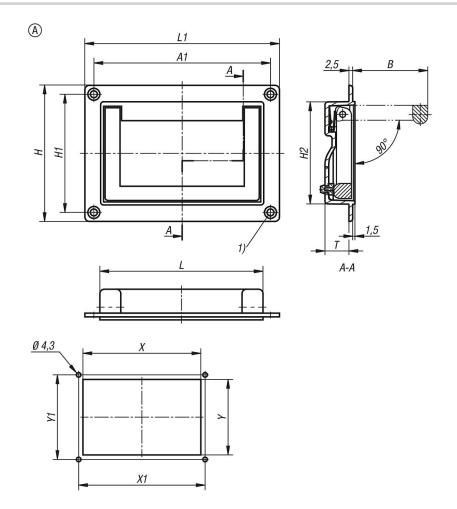

### **Drawing reference:**

1) for countersunk screws M4

#### **Drawings**

1/2

# Overview of items

| Order No.      | Form | Form definition | Main<br>colour      | A1  | В    | Н  | H1 | H2   | L   | L1  | T  | X   | X1  | Υ    | Y1 | Load<br>capacity<br>N |
|----------------|------|-----------------|---------------------|-----|------|----|----|------|-----|-----|----|-----|-----|------|----|-----------------------|
| K1795.07911811 | Α    | latching        | jet black RAL 9005  | 118 | 49,5 | 91 | 79 | 68,5 | 109 | 130 | 16 | 110 | 118 | 70,5 | 79 | 625                   |
| K1795.07911812 | Α    | latching        | light grey RAL 7035 | 118 | 49,5 | 91 | 79 | 68,5 | 109 | 130 | 16 | 110 | 118 | 70,5 | 79 | 625                   |