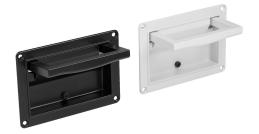

# Recessed handles, aluminium, fold-down, latching

#### Item description/product images

19"

#### Note:

With their modern design recessed fold-down handles can be used wherever solid and attractive handles are required.

Handles Form A snap into both resting and working positions.

Handles Form B swivel back into the resting position automatically after use.