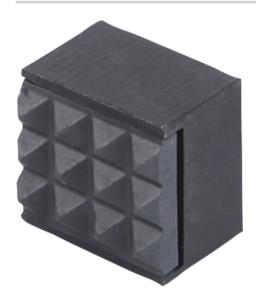

# **Gripper pads, square, Form B**

#### Note:

Grippers and inserts are ideal for use in clamping arms, gripping systems, clamping fixtures, clamping jaws and self-aligning pads.

Grippers transfer very high torque values, even with hard materials and surface irregularities. Grippers guarantee above average holding forces at high cutting forces.

The serrated carbide tips are soldered in.