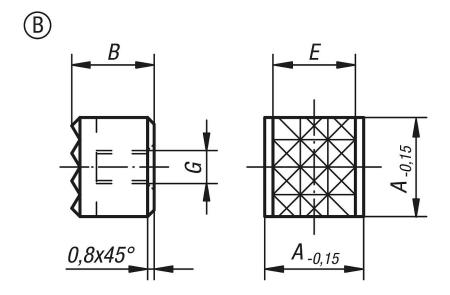

### **Drawings**

### **Overview of items**

| Order No.   | Form | A  | В  | E    | G  | Serration |
|-------------|------|----|----|------|----|-----------|
| K0387.12057 | В    | 12 | 10 | 10,3 | M5 | fine      |