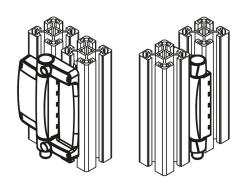

## **Application:**

- Special machine construction
- Electronics industry
- Packaging machines
- Enclosures/profile systems
- Machine tools
- Measuring, processing, testing and laboratory technology

## **Advantages:**

- Suitable for protection on swivel hatches
- Minimum assembly required, especially on conventional aluminium profiles
- Optimum integration into the surrounding structure
- Additional protection against tampering
- Hardly any mechanical wear