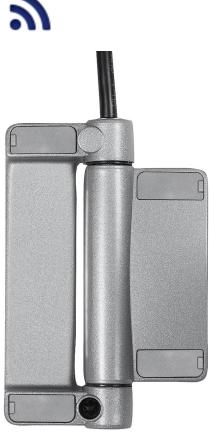

# Security hinge switch, Form B

## Item description/product images

#### **Material:**

Housing, die-cast zinc. Housing cover, plastic, self-extinguishing. Hinge bolts, die-cast zinc/steel C45. Contacts, silver-nickel alloy.