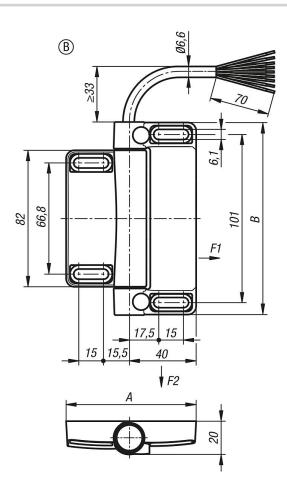

# **Drawings**

# **Overview of items**

| Order No.       | А  | В   | Default<br>setting | Contacts | Connection<br>type | Connection position | F1<br>N | F2<br>N |
|-----------------|----|-----|--------------------|----------|--------------------|---------------------|---------|---------|
| K1499.781161121 | 78 | 116 | external mounting  | 1C / 20  | cable              | bottom              | 5000    | 5000    |
| K1499.781161122 | 78 | 116 | external mounting  | 1C / 20  | cable              | top                 | 5000    | 5000    |
| K1499.781162121 | 78 | 116 | universal          | 1C / 20  | cable              | bottom              | 5000    | 5000    |
| K1499.781162122 | 78 | 116 | universal          | 1C / 20  | cable              | top                 | 5000    | 5000    |