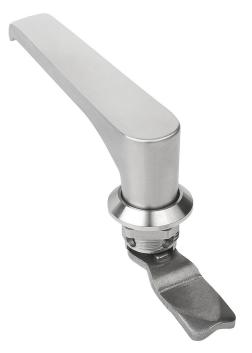

# Quarter-turn locks, stainless steel with L-grip

## **Description**

## **Version:**

Bright.

Grip polished.

#### Note:

Quarter-turn lock with L-grip. For right or left mounting with 90° closing. The quarter-turn lock can be installed pre-assembled. Rating IP65. Please order required tongue version separately. Every tongue can be combined with this housing.