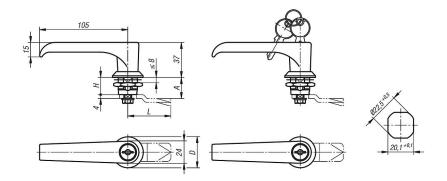

#### **Drawings**

### **Overview of items**

| Order No. | Actuation       | D  | Н  |
|-----------|-----------------|----|----|
| K1359.118 | L-grip          | 32 | 18 |
| K1359.218 | lockable L-grip | 32 | 18 |