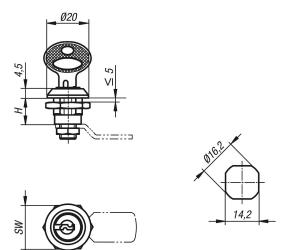

### **Drawings**

#### **Overview of items**

| Order No. | Actuation             | Н  | SW |
|-----------|-----------------------|----|----|
| K0520.131 | key single-key system | 13 | 20 |